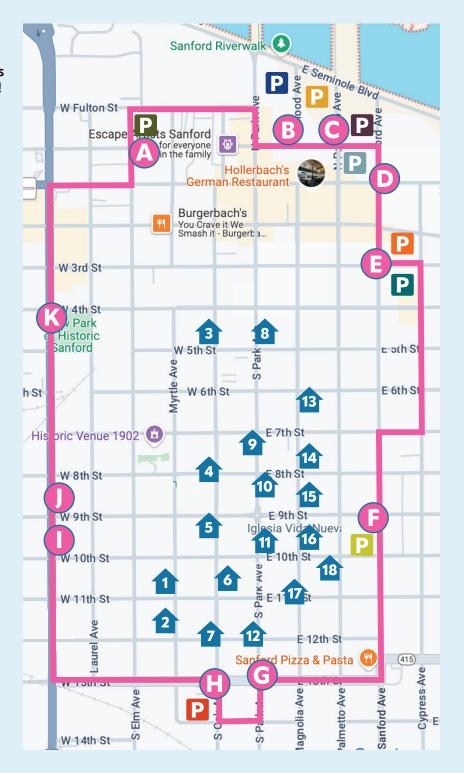

## **TROLLEY ROUTE & PARKING**

Hop aboard the official SPF Trolley sponsored by AAA Cares. With 11 designated stops at specified parking lots and festival entry points, you'll be groovin' along in no time!

- Stop #A: 180 N Elm Ave
- Stop #B: 115 Commercial St
- Stop #C: 150 N Palmetto
- Stop #D: 501 Sanford Ave.
- Stop #E: 401-499 E 3rd Street
- Stop #F: 911 S Palmetto Ave (Iglesia Vida Nueva Parking Lot)
- C Stop #G: 1219 S Park Avenue
- Stop #H: 1311 S Oak Avenue (New Life Word Center)
- Stop #I: Hwy 17-92 and W 10th St
- Stop #J: US Hwy 17-92 and W 8th St
- Stop #K: 401 S French Avenue

- 312 W 1st St.
- 300 N Park Ave.
- 116 N Hood Ave.
- 401 E Seminole Blvd.
- 308 W 1st St.
- 215 Sanford Ave.
- 300 S Sanford Ave.
- 911 S Palmetto Ave.
- 1311 S Oak Ave.
- FESTIVAL PORCHES

LOOK FOR THE OFFICIAL SPF TROLLEY SIGN